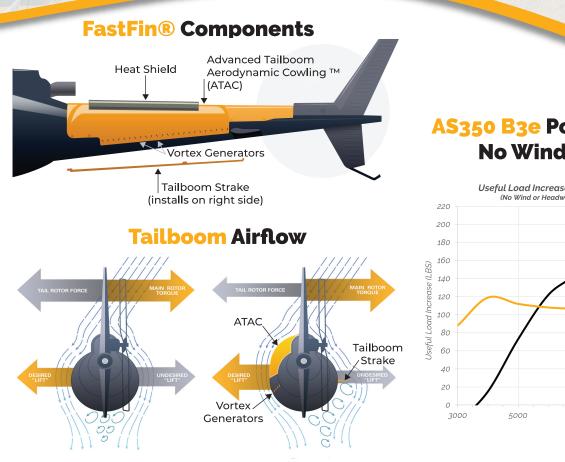

## **HOW IT WORKS**

The FastFin® uses advance airflow management to increase the effectiveness of the H125 anti-torque system. The H125 system does not modify the vertical fin, but is comprised of an Advanced Tailboom Aerodynamic Cowling (ATAC), a Tailboom Strake and Vortex Generators.