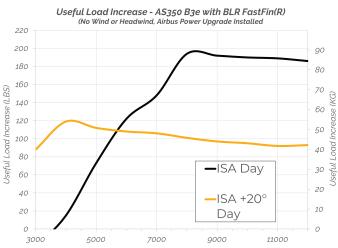

## AS350B30 FastFin®

Add up to 485 lbs of Useful Load\* \*with the Airbus Power Upgrade FAA & EASA Approved

Carry more of what matters...

info@BLRaerospace.com
www.BLRaerospace.com
+1 (425) 405-4808
fin @BLRaerospace

## AS350 B3e Power Performance No Wind or Headwind